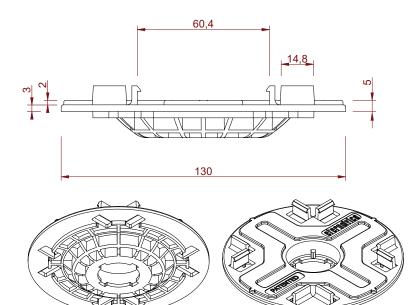

## DATA SHEET CRISSCROSS SE HEAD DIAMETER 130mm

## **TECHNICAL SPECIFICATION:**

Supply and installation of a crisscross head for aluminum joists to be installed on SE type supports. Specifically, the accessory consists of a non-tilting head with a diameter of 130mm having at its top 4 pairs of preformed vertical hooks that allow the locking of the Eternoivica aluminum joists. These hooks allow the simultaneous fixing of one, two, three or four aluminum joists on the head of the support according to the laying needs. Always depending on the laying needs, it can be used to replace the classic head for joists or in combination with them.

FIELD OF USE (ASSOCIATED SUPPORT): Head for SE supports

| COD ART: E035203001 | UNIT                | VALUE      | TOLERANCE +/- |
|---------------------|---------------------|------------|---------------|
| HEAD DIAMETER       | mm                  | 130        | +/- 1.0       |
| THICKNESS (PP)      | mm                  | 3          | +/- 0.2       |
| THICKNESS (RUBBER)  | mm                  | 2          | +/- 0.2       |
| WEIGHT              | Kg                  | 0.070      | +/- 5 %       |
| SHORE               | Shore d             | 70         | +/- 3         |
| FIRE REACTION*      | UNI-EN 13501-1:2009 | CLASSE "E" |               |
| LOW T(°C) REACTION  | °C                  | -40        |               |