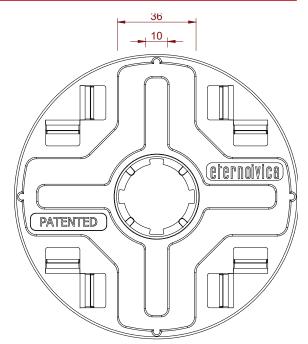

## **TECHNICAL SPECIFICATION:**

Supply and installation of a crisscross head for aluminum joists to be installed on SE type supports. Specifically, the accessory consists of a non-tilting head with a diameter of 130mm having at its top 4 pairs of preformed vertical hooks that allow the locking of the Eternoivica aluminum joists. These hooks allow the simultaneous fixing of one, two, three or four aluminum joists on the head of the support according to the laying needs. Always depending on the laying needs, it can be used to replace the classic head for joists or in combination with them.

FIELD OF USE (ASSOCIATED SUPPORT): Head for SE supports

| COD ART: E035203001 | UNIT                | VALUE      | TOLERANCE +/- |
|---------------------|---------------------|------------|---------------|
| HEAD DIAMETER       | mm                  | 130        | +/- 1.0       |
| THICKNESS (PP)      | mm                  | 3          | +/- 0.2       |
| THICKNESS (RUBBER)  | mm                  | 2          | +/- 0.2       |
| WEIGHT              | Kg                  | 0.070      | +/- 5 %       |
| SHORE               | Shore d             | 70         | +/- 3         |
| FIRE REACTION*      | UNI-EN 13501-1:2009 | CLASSE "E" |               |
| LOW T(°C) REACTION  | °C                  | -40        |               |